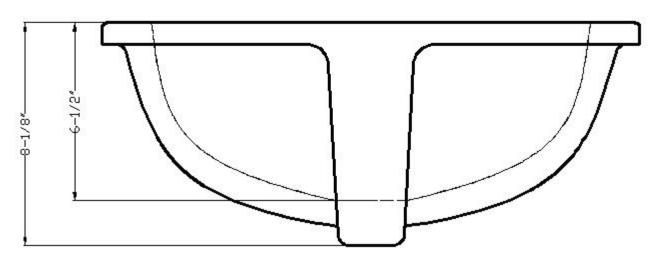

This sink is perfectly sized for powder rooms and other small spaces and features an 8 1/8" deep basin and single overflow hole, making it as practical as it is elegant.

The ideal complement to your bathroom vanity top, you can count on this sink to provide years of enduring beauty.

## **SPECS**

Overall Size: 19½" x 16" Bowl Size: 17½" x 14¾"

Depth: 81/8"

Drain Opening: 1<sup>11</sup>/<sub>16</sub>"
Installation: **Undermount** 

Finish: Porcelain

Minimum Cabinet Size: 23"

These sinks are listed by the International Association of Plumbing and Mechanical Officials as meeting the requirements of the Uniform Plumbing Code.