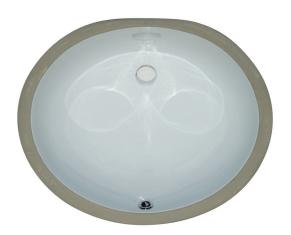

# VANITY WHITE OVAL PORCELAIN 1714

#### SIN-POR-UNDOVLWHT-1714

Oval in shape, this beautiful white 19 ½" undermount vanity sink is crafted of durable porcelain to meet the demands of everyday use.

Its neutral shade and classic shape work well with a wide variety of colors and decorative schemes.

This sink is perfectly sized for powder rooms and other small spaces and features an 8 1/8" deep basin and single overflow hole, making it as practical as it is elegant.

The ideal complement to your bathroom vanity top, you can count on this sink to provide years of enduring beauty.