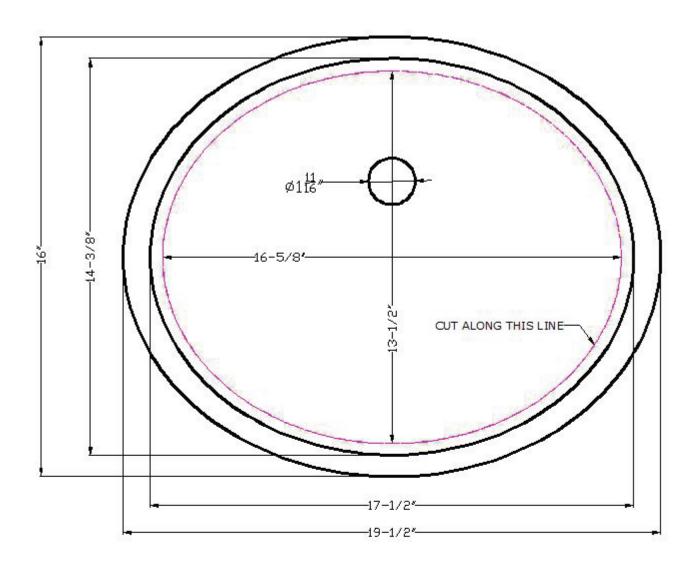

## **SPECS**

Overall Size: 19½" x 16" Bowl Size: 17½" x 14¾"

Depth: 81/8"

Drain Opening: 1<sup>11</sup>/<sub>16</sub>"
Installation: **Undermount** 

Finish: Porcelain

Minimum Cabinet Size: 23"

These sinks are listed by the International Association of Plumbing and Mechanical Officials as meeting the requirements of the Uniform Plumbing Code.